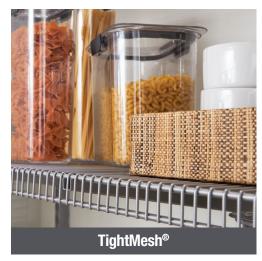

### **Meaningful and Functional Enhancements**

Upgrade the style and function of Direct Mount or FastTrack® Closet Systems with a modern satin nickel finish. Additional features like TightMesh® and FreeSlide $^{TM}$  shelving provide a functional and sleek aesthetic, such as the ability to slide hangers from end to end uninterrupted.

#### **Upgrade Options**

Closely spaced wire adds support, ideal for any room of the home.

Built-in hanging rod that allows hangers to slide from end to end uninterrupted.

A heavy-duty steel upgrade from our Direct Mount shelving system designed to be rearranged at any time as storage needs change.