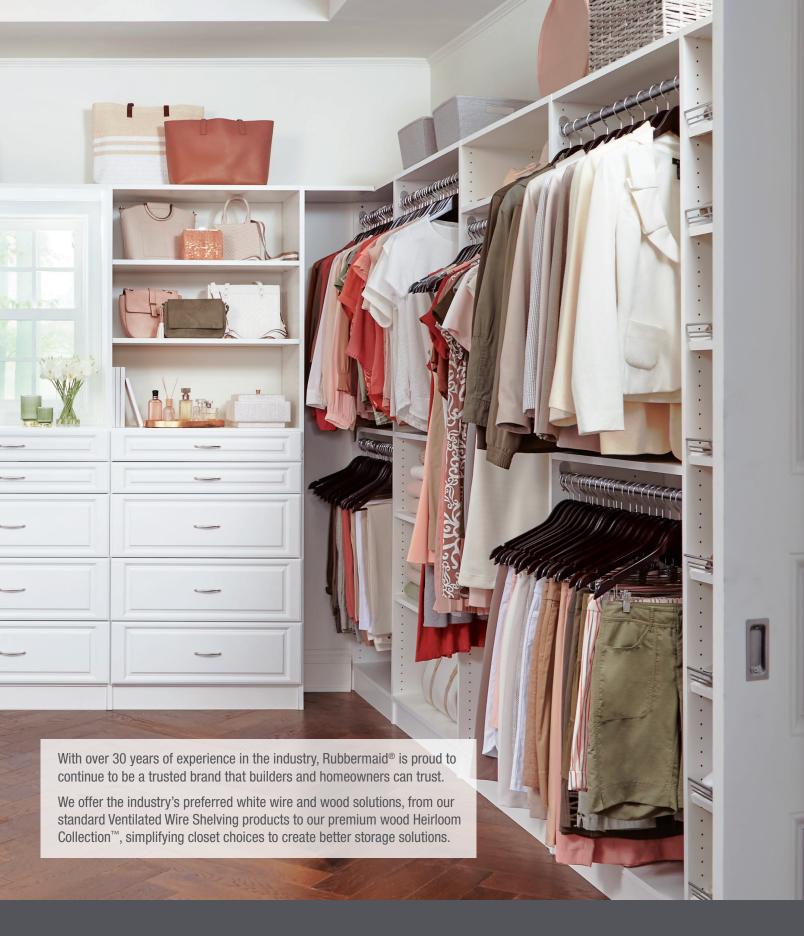

## **BUILT-IN WOOD**

### **Custom Designed, Precision Crafted**

The Heirloom<sup>™</sup> Collection from Rubbermaid<sup>®</sup> is a classic, curated wood closet collection that combines expert workmanship with quality materials for a premium storage solution tailored to the homeowner's needs.

Elevate and maximize any space this alternative to the traditional plank and pole system.

For homes that demand luxury appeal, curate an elevated, custom-designed closet or pantry with our Heirloom Collection™.