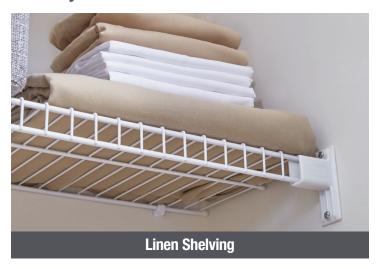

#### **Shelf Styles**

Ideal for clothes, linens, utility, and shoe storage.

Combine shelf storage with clothes hanging convenience.

**BETTER** 