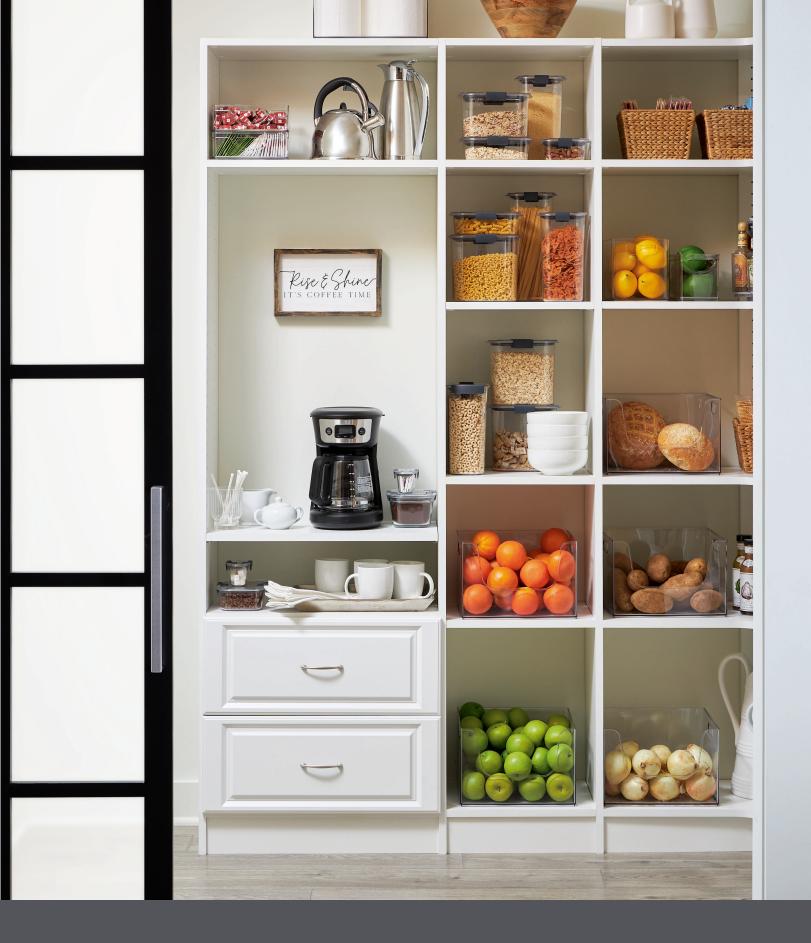

## **BUILT-IN WOOD**

### **Custom Designed, Precision Crafted**

The Heirloom<sup>™</sup> Collection from Rubbermaid<sup>®</sup> is a classic, curated wood closet collection that combines expert workmanship with quality materials for a premium storage solution tailored to the homeowner's needs.

#### **Accessories Available**