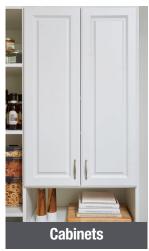

system has a custom fit design with quick installation to provide a stylish and efficient storage solution. It's the easiest way to create closets that are as beautiful as they are functional.







The Rapid Shelf Closet System is the ideal solution for space organization, no matter the room type.

This system provides a solution for a variety of uses including walk-in closets, reach-in closets, coat closets, linen closets, pantries, and more.

**PREMIUM** 

## **BUILT-IN WOOD**

### **Custom Designed, Precision Crafted**

The Heirloom<sup>™</sup> Collection from Rubbermaid<sup>®</sup> is a classic, curated wood closet collection that combines expert workmanship with quality materials for a premium storage solution tailored to the homeowner's needs.



#### **Accessories Available**















### **Create Meaningful Value with Cost-Effective Upgrades**



Create functional and foundational storage solutions with white ventilated wire shelving.



Combine style and value with a satin nickel finish or our innovative TightMesh® and FreeSlide™ ventilated wire solutions.



Elevate and maximize any space this alternative to the traditional plank and pole system.



For homes that demand luxury appeal, curate an elevated, custom-designed closet or pantry with our Heirloom Collection™.

#### Make the most of your space with Rubbermaid® Closet Systems It's easy to get started with Rubbermaid® Call 877.533.1197





Work with sales, marketing, design, and installation support



Place your order with a dedicated customer service team

rubbermaidpro.com

©2024 Rubbermaid Inco