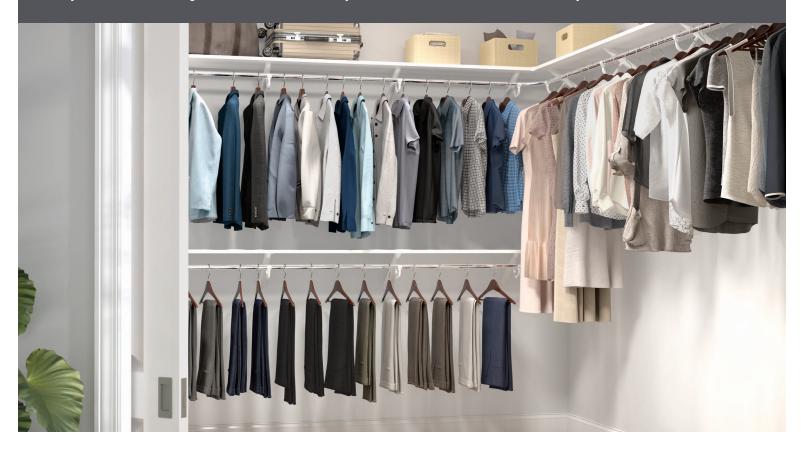

## **Affordable and Elegant Style**

Combining speed, quality, and design, the Rapid Shelf Closet System provides a contemporary alternative to the traditional plank and pole shelving design. This versatile closet system has a custom fit design with quick installation to provide a stylish and efficient storage solution. It's the easiest way to create closets that are as beautiful as they are functional.

The Rapid Shelf Closet System is the ideal solution for space organization, no matter the room type.

This system provides a solution for a variety of uses including walk-in closets, reach-in closets, coat closets, linen closets, pantries, and more.