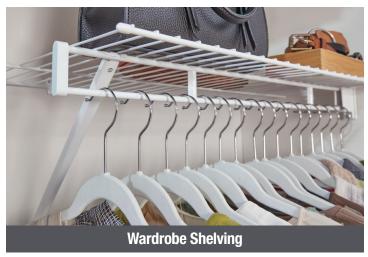

#### **Shelf Styles**

Ideal for clothes, linens, utility, and shoe storage.

Combine shelf storage with clothes hanging convenience.

**BETTER** 