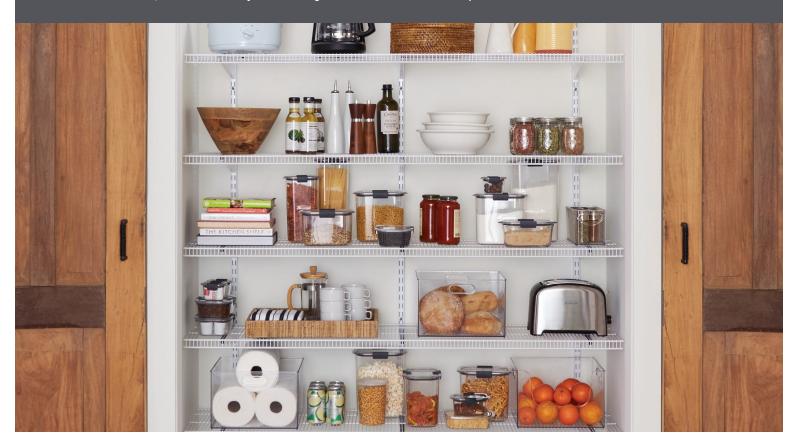

## **Simple Storage for Every Space**

Rubbermaid's Ventilated Wire Shelving is a durable, cost-effective, and functional storage solution for the home. A classic storage option, these shelves are constructed from industrial-grade steel and coated with an epoxy topcoat for a glossy, smooth finish.