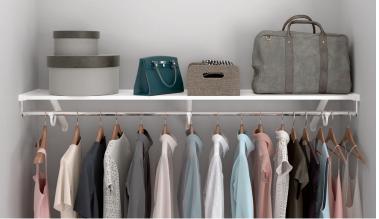

## **Simple Storage for Every Space**

Rubbermaid's Ventilated Wire Shelving is a durable, cost-effective, and functional storage solution for the home. A classic storage option, these shelves are constructed from industrial-grade steel and coated with an epoxy topcoat for a glossy, smooth finish.

#### **Shelf Styles**

Ideal for clothes, linens, utility, and shoe storage.

Combine shelf storage with clothes hanging convenience.

**BETTER** 