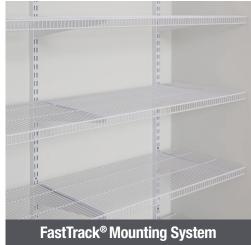

### **Meaningful and Functional Enhancements**

Upgrade the style and function of Direct Mount or FastTrack® Closet Systems with a modern satin nickel finish. Additional features like TightMesh® and FreeSlide $^{TM}$  shelving provide a functional and sleek aesthetic, such as the ability to slide hangers from end to end uninterrupted.

#### **Upgrade Options**

Closely spaced wire adds support, ideal for any room of the home.

Built-in hanging rod that allows hangers to slide from end to end uninterrupted.

A heavy-duty steel upgrade from our Direct Mount shelving system designed to be rearranged at any time as storage needs change.