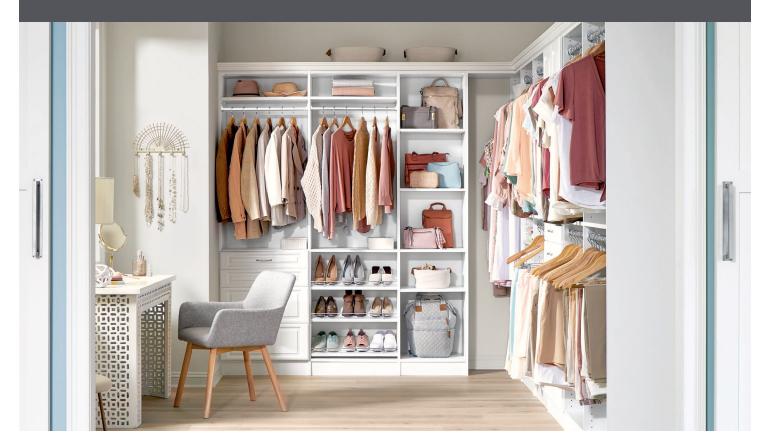

## **Affordable and Elegant Style**

Combining speed, quality, and design, the Rapid Shelf Closet System provides a contemporary alternative to the traditional plank and pole shelving design. This versatile closet system has a custom fit design with quick installation to provide a stylish and efficient storage solution. It's the easiest way to create closets that are as beautiful as they are functional.

The Rapid Shelf Closet System is the ideal solution for space organization, no matter the room type.

This system provides a solution for a variety of uses including walk-in closets, reach-in closets, coat closets, linen closets, pantries, and more.

### **Custom Designed, Precision Crafted**

The Heirloom<sup>™</sup> Collection from Rubbermaid<sup>®</sup> is a classic, curated wood closet collection that combines expert workmanship with quality materials for a premium storage solution tailored to the homeowner's needs.