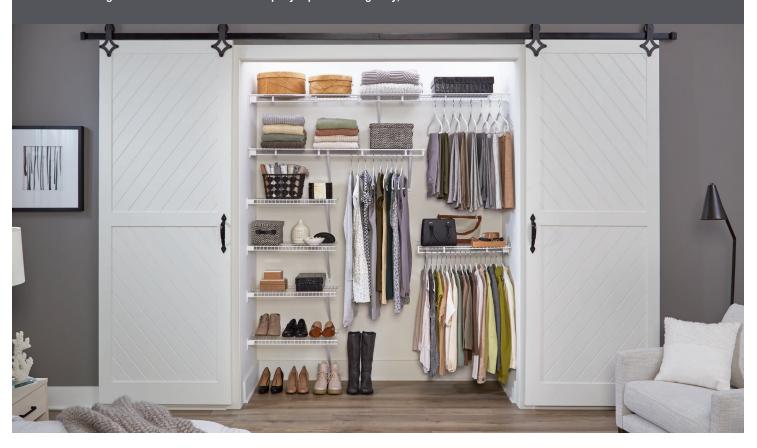

## RAPID SHELF

## **Affordable and Elegant Style**

Combining speed, quality, and design, the Rapid Shelf Closet System provides a contemporary alternative to the traditional plank and pole shelving design. This versatile closet system has a custom fit design with quick installation to provide a stylish and efficient storage solution. It's the easiest way to create closets that are as beautiful as they are functional.

The Rapid Shelf Closet System is the ideal solution for space organization, no matter the room type.

This system provides a solution for a variety of uses including walk-in closets, reach-in closets, coat closets, linen closets, pantries, and more.