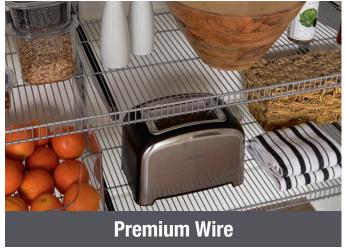

## **PREMIUM WIRE**

### **Meaningful and Functional Enhancements**

Upgrade the style and function of Direct Mount or FastTrack® Closet Systems with a modern satin nickel finish. Additional features like TightMesh® and FreeSlide $^{TM}$  shelving provide a functional and sleek aesthetic, such as the ability to slide hangers from end to end uninterrupted.

#### **Upgrade Options**

Closely spaced wire adds support, ideal for any room of the home.

Built-in hanging rod that allows hangers to slide from end to end uninterrupted.

A heavy-duty steel upgrade from our Direct Mount shelving system designed to be rearranged at any time as storage needs change.