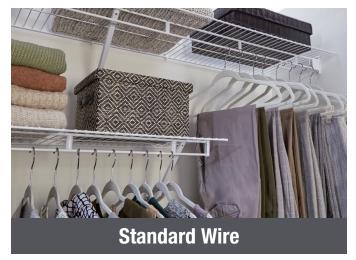

## **STANDARD WIRE**

## **Simple Storage for Every Space**

Rubbermaid's Ventilated Wire Shelving is a durable, cost-effective, and functional storage solution for the home. A classic storage option, these shelves are constructed from industrial-grade steel and coated with an epoxy topcoat for a glossy, smooth finish.