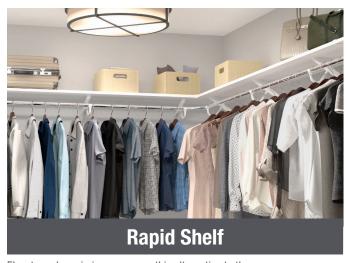

## RAPID SHELF

## **Affordable and Elegant Style**

Combining speed, quality, and design, the Rapid Shelf Closet System provides a contemporary alternative to the traditional plank and pole shelving design. This versatile closet system has a custom fit design with quick installation to provide a stylish and efficient storage solution. It's the easiest way to create closets that are as beautiful as they are functional.

The Rapid Shelf Closet System is the ideal solution for space organization, no matter the room type.

This system provides a solution for a variety of uses including walk-in closets, reach-in closets, coat closets, linen closets, pantries, and more.