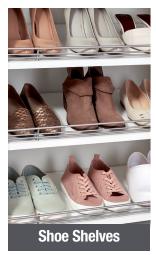

#### **Shelf Styles**

Ideal for clothes, linens, utility, and shoe storage.

Combine shelf storage with clothes hanging convenience.

**BETTER** 