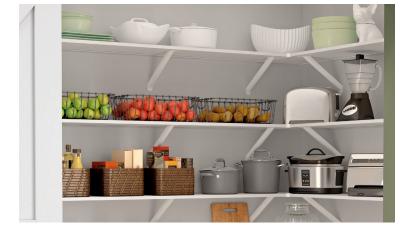

## **Simple Storage for Every Space**

Rubbermaid's Ventilated Wire Shelving is a durable, cost-effective, and functional storage solution for the home. A classic storage option, these shelves are constructed from industrial-grade steel and coated with an epoxy topcoat for a glossy, smooth finish.

#### **Shelf Styles**

Ideal for clothes, linens, utility, and shoe storage.

Combine shelf storage with clothes hanging convenience.

**BETTER** 