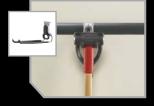

SCREWING INTO STUDS



# TAKE BACK YOUR GARAGE

- Heavy duty steel construction
- 3/4 inch melamine cabinetry
- FastTrack<sup>®</sup> adds value by adjusting to your customers changing needs



# EASY INSTALLATION









#### FASTTRACK® GARAGE SYSTEM







#### WEIGHT CAPACITIES

| Accessories | 25 - 50 lbs |
|-------------|-------------|
| Each 48"    | 1750 lbs    |
| Each 84"    | 2000 lbs    |

### **RAILS AND ACCESSORIES**

## **NOW WITH** LOCKING accessories





48" RAIL AND COVER

84" RAIL AND COVER



POWER TOOL HOLDER



24" WIRE BASKET



COOLER HOOK



MULTI-PURPOSE HOOK



HOSE HOOK



2-HANDLE HOOK



COMPACT HOOK



BALL HOLDER



VERTICAL BIKE HOOK



LADDER HOOK



HORIZONTAL BIKE HOOK



UTILITY HOOK



3 HANDLE HOOK



HARDWARE PACK



© 2011 Rubbermaid Incorporated 8900 NorthPointe Executive Dr., Huntersville, NC 28078-1801 www.rubbermaidpro.com A <u>NewellRubbermaid</u> Brand