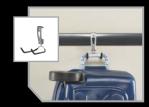

SCREWING INTO STUDS



# TAKE BACK YOUR GARAGE

- Heavy duty steel construction
- 3/4 inch melamine cabinetry
- FastTrack<sup>®</sup> adds value by adjusting to your customers changing needs



# EASY INSTALLATION









#### FASTTRACK® GARAGE SYSTEM







#### WEIGHT CAPACITIES

| Accessories | 25 - 50 lbs |
|-------------|-------------|
| Each 48"    | 1750 lbs    |
| Each 84"    | 2000 lbs    |

### **RAILS AND ACCESSORIES**

## **NOW WITH** LOCKING accessories





48" RAIL AND COVER

84" RAIL AND COVER



POWER TOOL HOLDER



24" WIRE BASKET



COOLER HOOK



MULTI-PURPOSE HOOK



HOSE HOOK



2-HANDLE HOOK



COMPACT HOOK



BALL HOLDER



VERTICAL BIKE HOOK



LADDER HOOK



HORIZONTAL BIKE HOOK



UTILITY HOOK



3 HANDLE HOOK



HARDWARE PACK



© 2011 Rubbermaid Incorporated 8900 NorthPointe Executive Dr., Huntersville, NC 28078-1801 www.rubbermaidpro.com A <u>NewellRubbermaid</u> Brand