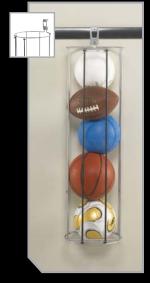

2-HANDLE HOOK

COMPACT HOOK

BALL HOLDER

VERTICAL BIKE HOOK

LADDER HOOK

HORIZONTAL BIKE HOOK

UTILITY HOOK

3 HANDLE HOOK