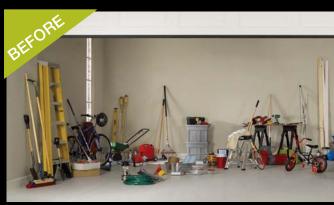

# TAKE BACK YOUR GARAGE

- Heavy duty steel construction
- 3/4 inch melamine cabinetry
- FastTrack<sup>®</sup> adds value by adjusting to your customers changing needs