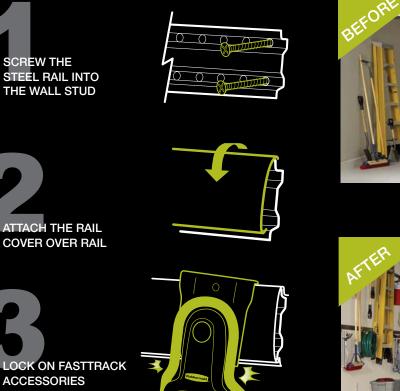

SCREWING INTO STUDS



# TAKE BACK YOUR GARAGE

- Heavy duty steel construction
- 3/4 inch melamine cabinetry
- FastTrack<sup>®</sup> adds value by adjusting to your customers changing needs



# EASY INSTALLATION









#### FASTTRACK® GARAGE SYSTEM







#### WEIGHT CAPACITIES

| Accessories | 25 - 50 lbs |
|-------------|-------------|
| Each 48"    | 1750 lbs    |
| Each 84"    | 2000 lbs    |

### **RAILS AND ACCESSORIES**

## **NOW WITH** LOCKING accessories





48" RAIL AND COVER

84" RAIL AND COVER



POWER TOOL HOLDER



24" WIRE BASKET



COOLER HOOK



MULTI-PURPOSE HOOK



HOSE HOOK



2-HANDLE HOOK



COMPACT HOOK



BALL HOLDER



VERTICAL BIKE HOOK



LADDER HOOK



HORIZONTAL BIKE HOOK



UTILITY HOOK



3 HANDLE HOOK



HARDWARE PACK



© 2011 Rubbermaid Incorporated 8900 NorthPointe Executive Dr., Huntersville, NC 28078-1801 www.rubbermaidpro.com A <u>NewellRubbermaid</u> Brand