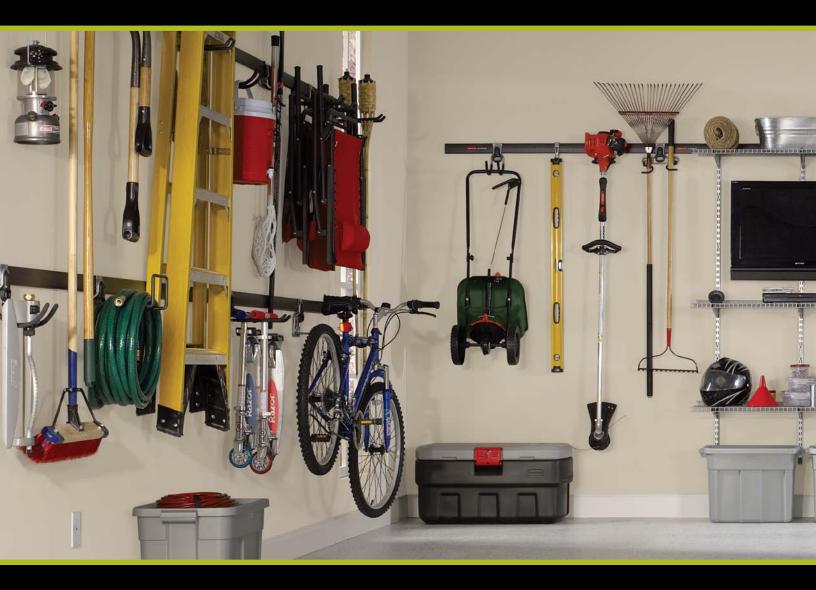

# TAKE BACK YOUR GARAGE

- Heavy duty steel construction
- 3/4 inch melamine cabinetry
- FastTrack<sup>®</sup> adds value by adjusting to your customers changing needs

### **RAILS AND ACCESSORIES**