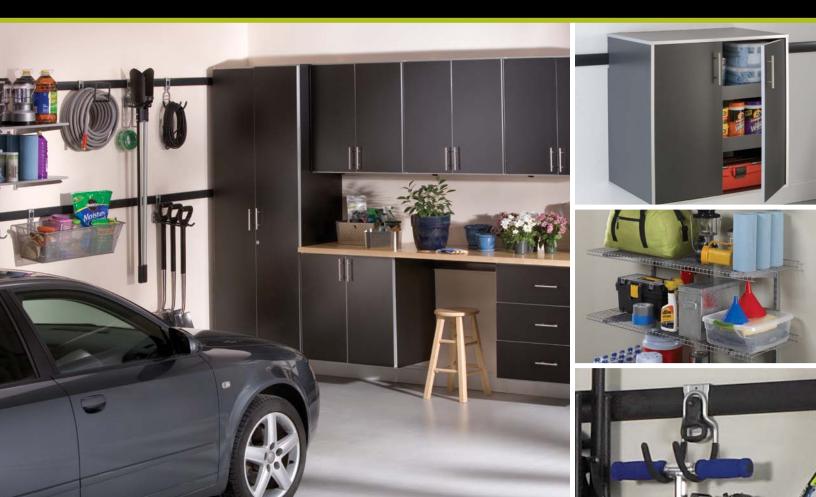

# TAKE BACK YOUR GARAGE

- Heavy duty steel construction
- 3/4 inch melamine cabinetry
- FastTrack<sup>®</sup> adds value by adjusting to your customers changing needs

### **RAILS AND ACCESSORIES**