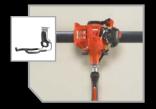

SCREWING INTO STUDS



# TAKE BACK YOUR GARAGE

- Heavy duty steel construction
- 3/4 inch melamine cabinetry
- FastTrack<sup>®</sup> adds value by adjusting to your customers changing needs



# EASY INSTALLATION









#### FASTTRACK® GARAGE SYSTEM







#### WEIGHT CAPACITIES

| Accessories | 25 - 50 lbs |
|-------------|-------------|
| Each 48"    | 1750 lbs    |
| Each 84"    | 2000 lbs    |

### **RAILS AND ACCESSORIES**

## **NOW WITH** LOCKING accessories





48" RAIL AND COVER

84" RAIL AND COVER



POWER TOOL HOLDER



24" WIRE BASKET



COOLER HOOK



MULTI-PURPOSE HOOK



HOSE HOOK



2-HANDLE HOOK



COMPACT HOOK



BALL HOLDER



VERTICAL BIKE HOOK



LADDER HOOK



HORIZONTAL BIKE HOOK



UTILITY HOOK



3 HANDLE HOOK



HARDWARE PACK



© 2011 Rubbermaid Incorporated 8900 NorthPointe Executive Dr., Huntersville, NC 28078-1801 www.rubbermaidpro.com A <u>NewellRubbermaid</u> Brand