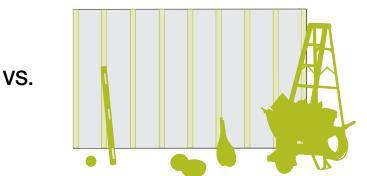

# TAKE BACK YOUR GARAGE

- Heavy duty steel construction
- 3/4 inch melamine cabinetry
- FastTrack<sup>®</sup> adds value by adjusting to your customers changing needs

### **RAILS AND ACCESSORIES**

## **NOW WITH** LOCKING accessories

48" RAIL AND COVER

84" RAIL AND COVER

POWER TOOL HOLDER

24" WIRE BASKET

COOLER HOOK

MULTI-PURPOSE HOOK

HOSE HOOK

2-HANDLE HOOK

COMPACT HOOK

BALL HOLDER

VERTICAL BIKE HOOK

LADDER HOOK

HORIZONTAL BIKE HOOK

UTILITY HOOK

3 HANDLE HOOK